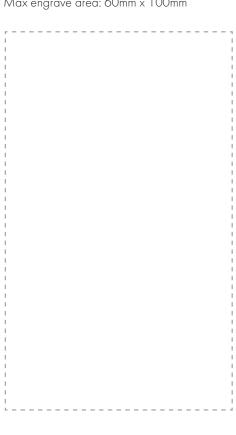

Product and Artwork Proof ECLIPSE

Your Ref: Quantity: Product Code: MG0037
Our Ref: Version: 1 Product Colour: GREEN

**PRINTING CONCERNS:** 

We stock this item in the following colours

## **PANTONE REFERENCE(S)**

Engraving

ARTWORK SCALE 50%

Product Image for visualisation - colours may vary

The dashed line is to demonstrate print area and will not appear on your printed item